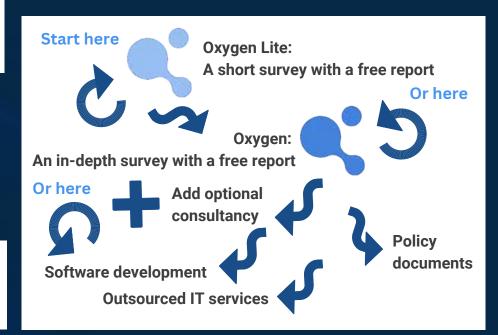

We are here to help. Non-judgemental, efficient and confidential: you can trust us to help you get back on track.

- Take a quick introductory survey and get a free report
- Sign up and take a longer, more in-depth dive with a free report
- Book a G2L consultant for a virtual or in person review
- Have your IT and data policies audited/written for you
- Commission software development projects
- Use us as your Outsourced IT Department
- Access the Helpdesk with round the clock support